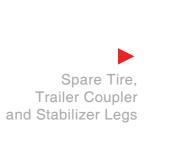

## **Accessories/specifications**

- Water Supply Utility Compartment
   Pressure Washer Set for cleaning the dead body area with spiral hose and nozzle.

  Water Tank, Generator Set
- Separate Air condition Unit for Mortuary Compartment
   Roof mounted air condition 12 volts 16,000 BTU
- Interior Lights
  Fluorescent lights 2 nos.
- Reflective signs and stickers
- Spare Tire, Trailer Coupler, and Stabilizer Legs (manual) etc.
- Dead body racks
  Stainless dead body rack for four dead bodies.
- Scoop Stretchers
  Scoop stretchers with wide size belts