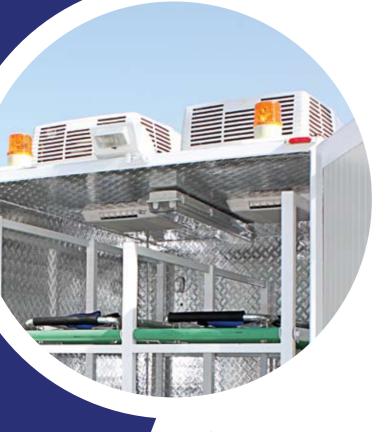

## **Accessories/specifications**

- Water Supply Utility Compartment
   Pressure Washer Set for cleaning the dead body area with spiral hose and nozzle.

  Water Tank, Generator Set
- Separate Air condition Unit for Mortuary Compartment
   Roof mounted air condition 12 volts 16,000 BTU
- Interior Lights
  Fluorescent lights 2 nos.
- Reflective signs and stickers
- Spare Tire, Trailer Coupler, and Stabilizer Legs (manual) etc.
- Dead body racks
  Stainless dead body rack for four dead bodies.
- Scoop Stretchers
  Scoop stretchers with wide size belts

If it van type, there will be another compartment in between the driver cabin and mortuary compartment to occupy the accompanied person, the water supply facility will be stored in this compartment

Flurescent Lights, Reflective Signs And Stickers