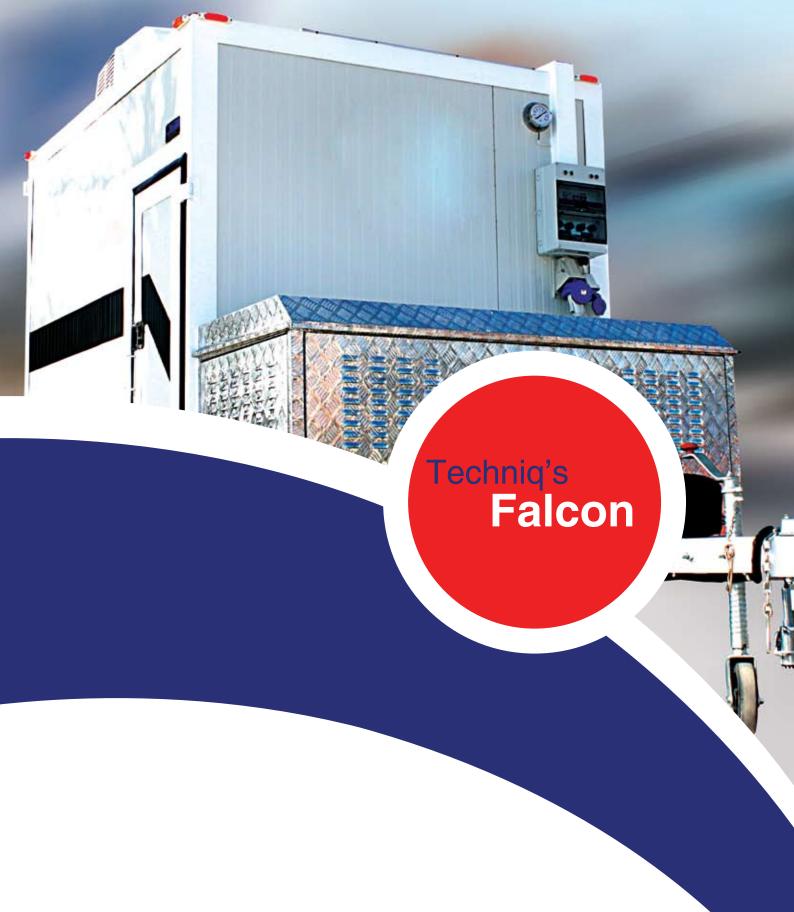

## **TECHNIQ'S FALCON**

## **Mobile Mortuary**

Techniq'sFalcon, are mortuary vehicles designed and equipped with facilities for storage, post-mortem examination and transportation of the deceased. Special medical equipment and freezing systems can be built into the vehicle, depending on the preservation duration. Falcons come as van and trolley variants.

Aerodynamic roof design incorporated with LED warning lights (2 clear flashers & 2 red flashers & 2 oscillators) for greater visibility

Separate Airconditioner Unit for Mortuary compartment

Dual protection with inside/outside locking latches for the double doors