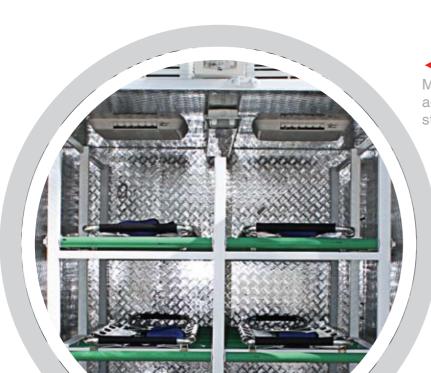

## **Accessories/specifications**

- Water Supply Utility Compartment
   Pressure Washer Set for cleaning the dead body area with spiral hose and nozzle.

  Water Tank, Generator Set
- Separate Air condition Unit for Mortuary Compartment
   Roof mounted air condition 12 volts 16,000 BTU
- Interior Lights
  Fluorescent lights 2 nos.
- Reflective signs and stickers
- Spare Tire, Trailer Coupler, and Stabilizer Legs (manual) etc.
- Dead body racks
  Stainless dead body rack for four dead bodies.
- Scoop Stretchers
  Scoop stretchers with wide size belts