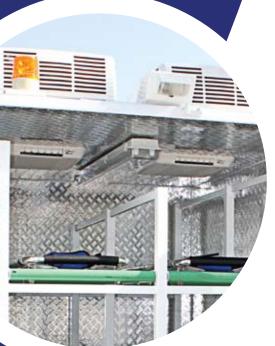

## **Accessories/specifications**

- Water Supply Utility Compartment
   Pressure Washer Set for cleaning the dead body area with spiral hose and nozzle.

  Water Tank, Generator Set
- Separate Air condition Unit for Mortuary Compartment
   Roof mounted air condition 12 volts 16,000 BTU
- Interior Lights
  Fluorescent lights 2 nos.
- Reflective signs and stickers
- Spare Tire, Trailer Coupler, and Stabilizer Legs (manual) etc.
- Dead body racks
  Stainless dead body rack for four dead bodies.
- Scoop Stretchers
  Scoop stretchers with wide size belts