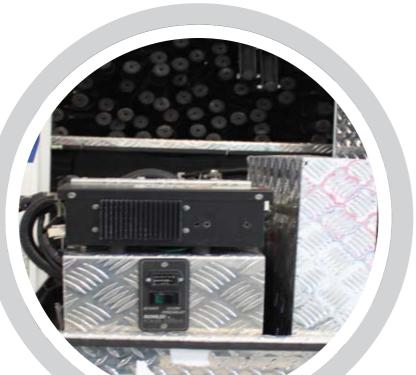

Neatly spaced medical equipment storage and workspace for paramedics

Generator and Safety Equipments