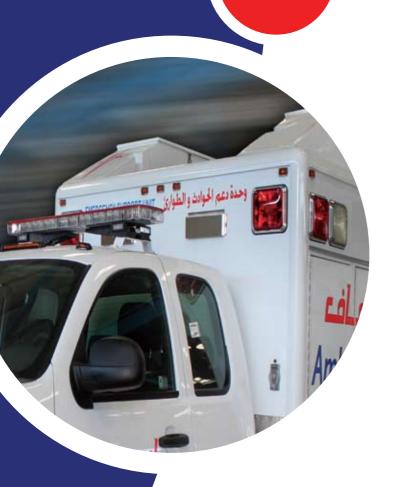

## Techniq's Pegasus

سعاه

Ambulance

### TECHNIQ'S PEGASUS Rescue Vehicle

Techniq's Pegasus, its Rescue Vehicle, is designed to transport and make available advanced rescue equipment for attending to medical emergencies. It is equipped with medical and rescue equipment, designed to provide First response / Command support to the EMS Rescue Squad in any emergencies. The equipped medical devices help in providing life-saving first-aid treatment until the patient gets adequate advanced medical attention.