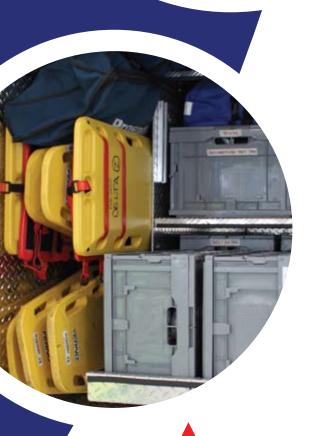

#### oe / Suburban, n

ctive Fuel

> BODY **FEATURES**

Rescue and Safety Tools

Spine Board and First Responder Kit

#### Accessories:

Emergency Rescue tools. Intubations Kit. Narcotics Box. Spine Immobilizer Kit. Spinal Backboard. Professional Emergency Kit. Oxygen System (Built in) sufficient Oxygen Supply. Auto eject Shoreline and battery charger. Winch. Rear Push Bar. Other equipment will be available as per customer requirements.