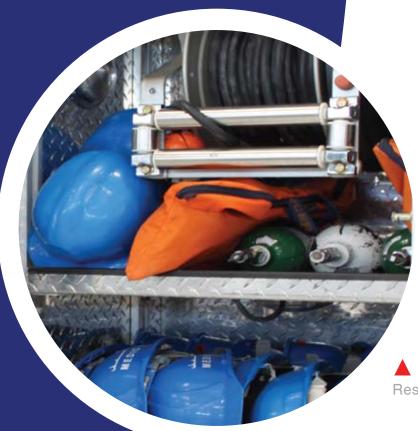

Neatly spaced medical equipment storage and workspace for paramedics

Generator and Safety Equipments

#### Accessories:

Emergency Rescue tools. Intubations Kit. Narcotics Box. Spine Immobilizer Kit. Spinal Backboard. Professional Emergency Kit. Oxygen System (Built in) sufficient Oxygen Supply. Auto eject Shoreline and battery charger. Winch. Rear Push Bar. Other equipment will be available as per customer requirements.