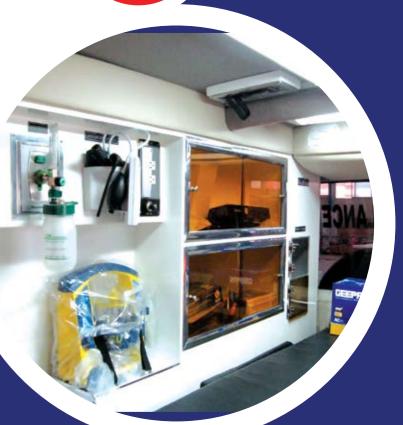

Neatly spaced medical equipment storage and workspace for paramedics

Generator and Safety Equipments

#### BASIC VEHICLE

Ergonomic interior with optimal work environment for EMS specialists